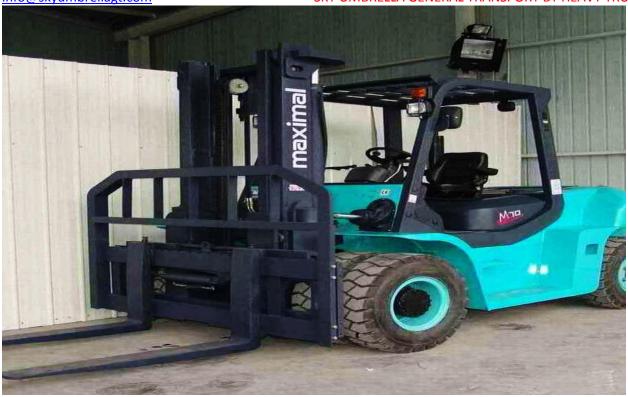

#### **ForkliftsA**

A forklift truck (also called a lift truck, a fork truck, or a forklift) is a powered industrial truck used to lift and transport materials. The modern forklift was developed in the 1960s by various companies including the transmission manufacturing company Clark and the hoist company Yale & Towne Manufacturing. The forklift has since become an indispensable piece of equipment in manufacturing and warehousing operations. Types of forklifts available are as follows:

- Container Master Forklift
- Industrial Forklift
- Rough Terrain Forklift
- Heavy Duty Forklift



info@skyumbrellagt.com

#### SKY UMBRELLA GENERAL TRANSPORT BY HEAVY TRUCKS



## 5 TON FORKLIFT



15 TON FORKLIFT

#### SKY UMBRELLA GENERAL TRANSPORT BY HEAVY TRUCKS



### 10 TON FORKLIFT



3 TON ROUGH TERRAIN FORKLIFT





#### 5 TON ROUGH TERRAIN FORKLIFT

# **CONTACT US**

Tel.: 02-5500514

Fax: 02-5500517

P.O. Box: 92756

M-13, Mussafah, Abu Dhabi

**United Arab Emirates** 

Email: info@skyumbrellagt.com Website: www.skyumbrellagt.com