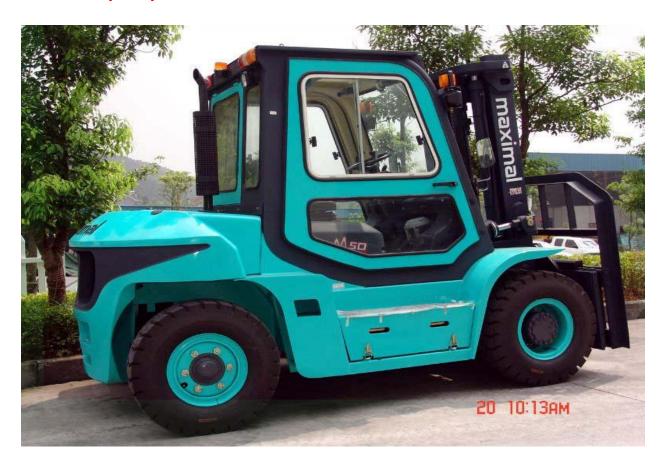

#### **ForkliftsA**

A forklift truck (also called a lift truck, a fork truck, or a forklift) is a powered industrial truck used to lift and transport materials. The modern forklift was developed in the 1960s by various companies including the transmission manufacturing company Clark and the hoist company Yale & Towne Manufacturing. The forklift has since become an indispensable piece of equipment in manufacturing and warehousing operations. Types of forklifts available are as follows:

- Container Master Forklift
- Industrial Forklift
- Rough Terrain Forklift
- Heavy Duty Forklift



info@skyumbrellagt.com

#### SKY UMBRELLA GENERAL TRANSPORT BY HEAVY TRUCKS



## 5 TON FORKLIFT



15 TON FORKLIFT

#### SKY UMBRELLA GENERAL TRANSPORT BY HEAVY TRUCKS



### 10 TON FORKLIFT



3 TON ROUGH TERRAIN FORKLIFT





#### 5 TON ROUGH TERRAIN FORKLIFT

# **CONTACT US**

Tel.: 02-5500514

Fax: 02-5500517

P.O. Box: 92756

M-13, Mussafah, Abu Dhabi

**United Arab Emirates** 

Email: info@skyumbrellagt.com Website: www.skyumbrellagt.com