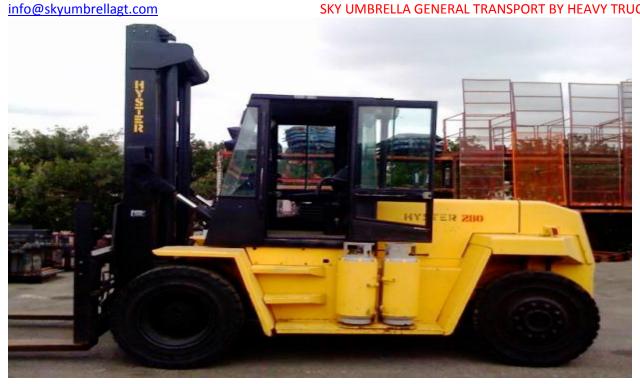

#### **ForkliftsA**

A forklift truck (also called a lift truck, a fork truck, or a forklift) is a powered industrial truck used to lift and transport materials. The modern forklift was developed in the 1960s by various companies including the transmission manufacturing company Clark and the hoist company Yale & Towne Manufacturing. The forklift has since become an indispensable piece of equipment in manufacturing and warehousing operations. Types of forklifts available are as follows:

- Container Master Forklift
- Industrial Forklift
- Rough Terrain Forklift
- Heavy Duty Forklift



info@skyumbrellagt.com

#### SKY UMBRELLA GENERAL TRANSPORT BY HEAVY TRUCKS



## 5 TON FORKLIFT



15 TON FORKLIFT

#### SKY UMBRELLA GENERAL TRANSPORT BY HEAVY TRUCKS



### 10 TON FORKLIFT



3 TON ROUGH TERRAIN FORKLIFT





#### 5 TON ROUGH TERRAIN FORKLIFT

# **CONTACT US**

Tel.: 02-5500514

Fax: 02-5500517

P.O. Box: 92756

M-13, Mussafah, Abu Dhabi

**United Arab Emirates** 

Email: info@skyumbrellagt.com Website: www.skyumbrellagt.com