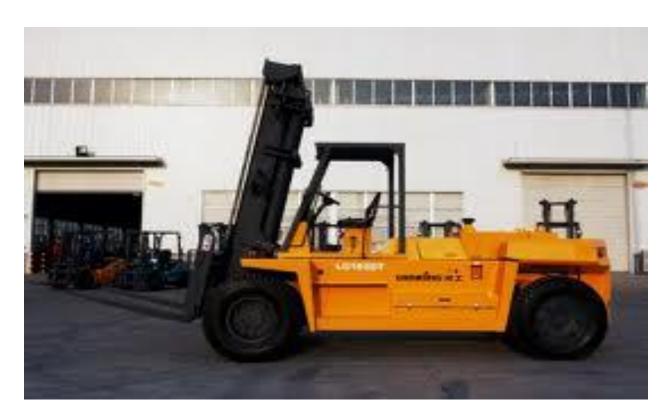

#### **ForkliftsA**

A forklift truck (also called a lift truck, a fork truck, or a forklift) is a powered industrial truck used to lift and transport materials. The modern forklift was developed in the 1960s by various companies including the transmission manufacturing company Clark and the hoist company Yale & Towne Manufacturing. The forklift has since become an indispensable piece of equipment in manufacturing and warehousing operations. Types of forklifts available are as follows:

- Container Master Forklift
- Industrial Forklift
- Rough Terrain Forklift
- Heavy Duty Forklift



info@skyumbrellagt.com

#### SKY UMBRELLA GENERAL TRANSPORT BY HEAVY TRUCKS



## 5 TON FORKLIFT



15 TON FORKLIFT

#### SKY UMBRELLA GENERAL TRANSPORT BY HEAVY TRUCKS



### 10 TON FORKLIFT



3 TON ROUGH TERRAIN FORKLIFT





#### 5 TON ROUGH TERRAIN FORKLIFT

# **CONTACT US**

Tel.: 02-5500514

Fax: 02-5500517

P.O. Box: 92756

M-13, Mussafah, Abu Dhabi

**United Arab Emirates** 

Email: info@skyumbrellagt.com Website: www.skyumbrellagt.com