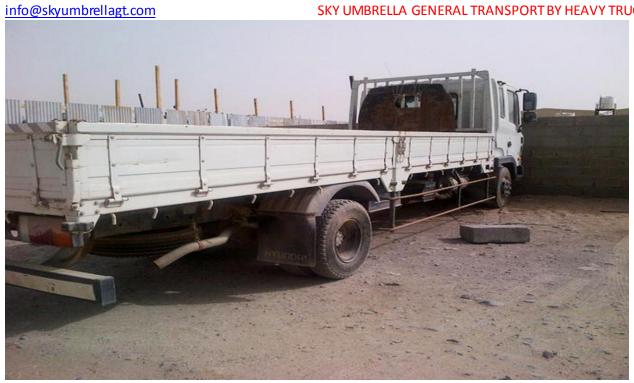

- 3 Ton Pickup
- 7 Ton Pickup
- 10 Ton Pickup
- Boom Truck (Pickup With Crane)

SKY UMBRELLA GENERAL TRANSPORT BY HEAVY TRUCKS