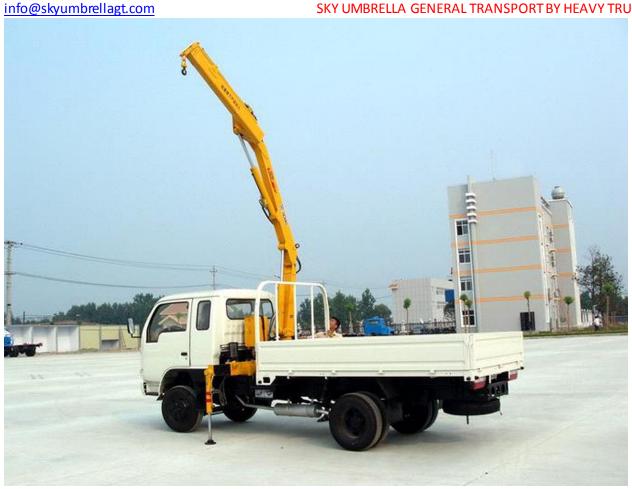

A pickup truck or pick-up, often simply referred to as a pickup, is a light motor vehicle with an open-top, rear cargo area (bed).

In North America, the term pickup is used for light trucks with a lighter duty chassis and factory built, integrated bed, as well as for couplé utility vehicles, often based on a personal car chassis, but also often on a special dedicated chassis for such use. Types of pickups available.

- 3 Ton Pickup
- 7 Ton Pickup
- 10 Ton Pickup
- Boom Truck (Pickup With Crane)



SKY UMBRELLA GENERAL TRANSPORT BY HEAVY TRUCKS



## 7 TON PICK UP TRUCK



SKY UMBRELLA GENERAL TRANSPORT BY HEAVY TRUCKS



## 7 TON BOOM TRUCK

## **CONTACT US**

Tel.: 02-5500514

Fax: 02-5500517

P.O. Box: 92756

M-13, Mussafah, Abu Dhabi

**United Arab Emirates** 

Email: info@skyumbrellagt.com Website: www.skyumbrellagt.com