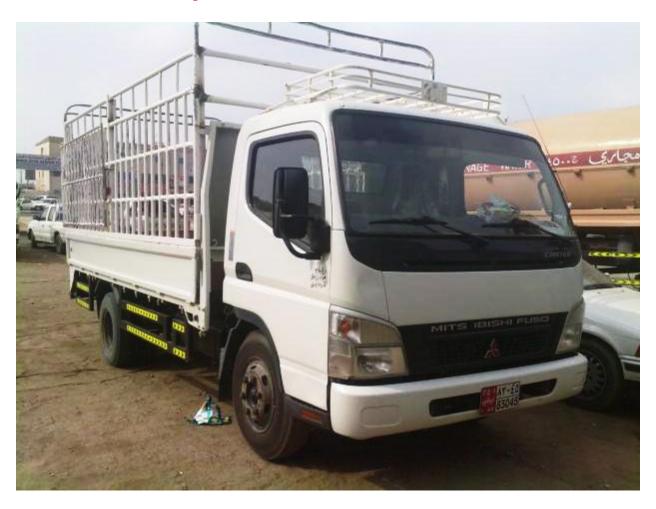

A pickup truck or pick-up, often simply referred to as a pickup, is a light motor vehicle with an open-top, rear cargo area (bed).

In North America, the term pickup is used for light trucks with a lighter duty chassis and factory built, integrated bed, as well as for couplé utility vehicles, often based on a personal car chassis, but also often on a special dedicated chassis for such use. Types of pickups available.

- 3 Ton Pickup
- 7 Ton Pickup
- 10 Ton Pickup
- Boom Truck (Pickup With Crane)



SKY UMBRELLA GENERAL TRANSPORT BY HEAVY TRUCKS



## 7 TON PICK UP TRUCK



SKY UMBRELLA GENERAL TRANSPORT BY HEAVY TRUCKS



## 7 TON BOOM TRUCK

## **CONTACT US**

Tel.: 02-5500514

Fax: 02-5500517

P.O. Box: 92756

M-13, Mussafah, Abu Dhabi

**United Arab Emirates** 

Email: info@skyumbrellagt.com Website: www.skyumbrellagt.com