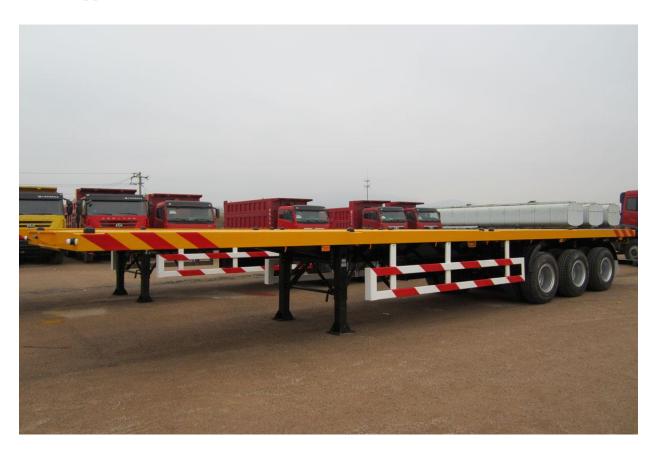

#### **Trailers**

A trailer is generally an unpowered vehicle pulled by a powered vehicle. Commonly, the term trailer refers to such vehicles used for transport of goods and materials. We have following types and kinds of trailers available with us.

- 12-16 Meter Flatbed Trailer
- 12 16 Meter Low bed Trailers
- A Type Trailers
- Tipper Trucks

18 METER FLATBED TRAILER