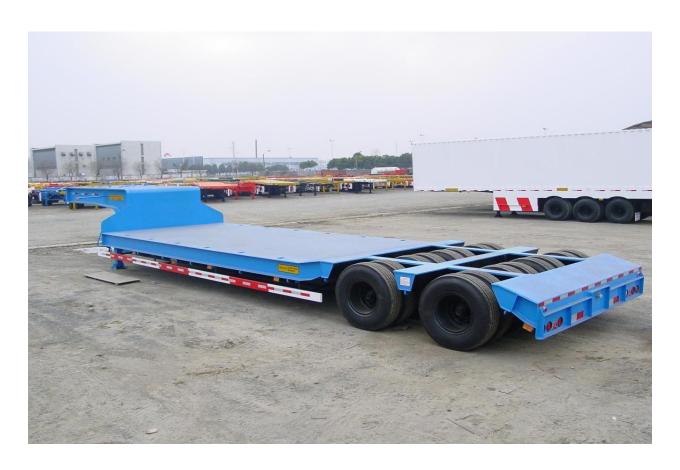

- 12-16 Meter Flatbed Trailer
- 12 16 Meter Low bed Trailers
- A Type Trailers
- Tipper Trucks

18 METER FLATBED TRAILER

## 12 METER HEAVY FLATBED TRAILER

EXTREME LOW BED