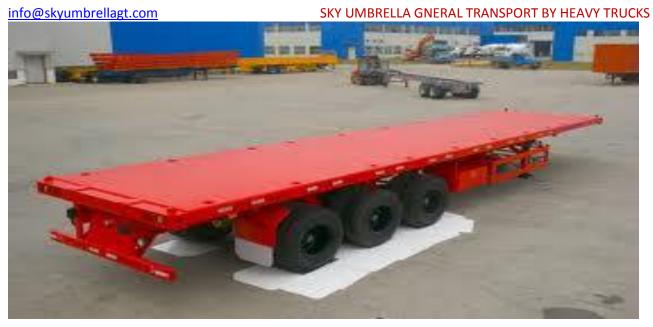

- 12-16 Meter Flatbed Trailer
- 12 16 Meter Low bed Trailers
- A Type Trailers
- Tipper Trucks

18 METER FLATBED TRAILER

## 12 METER HEAVY FLATBED TRAILER

EXTREME LOW BED